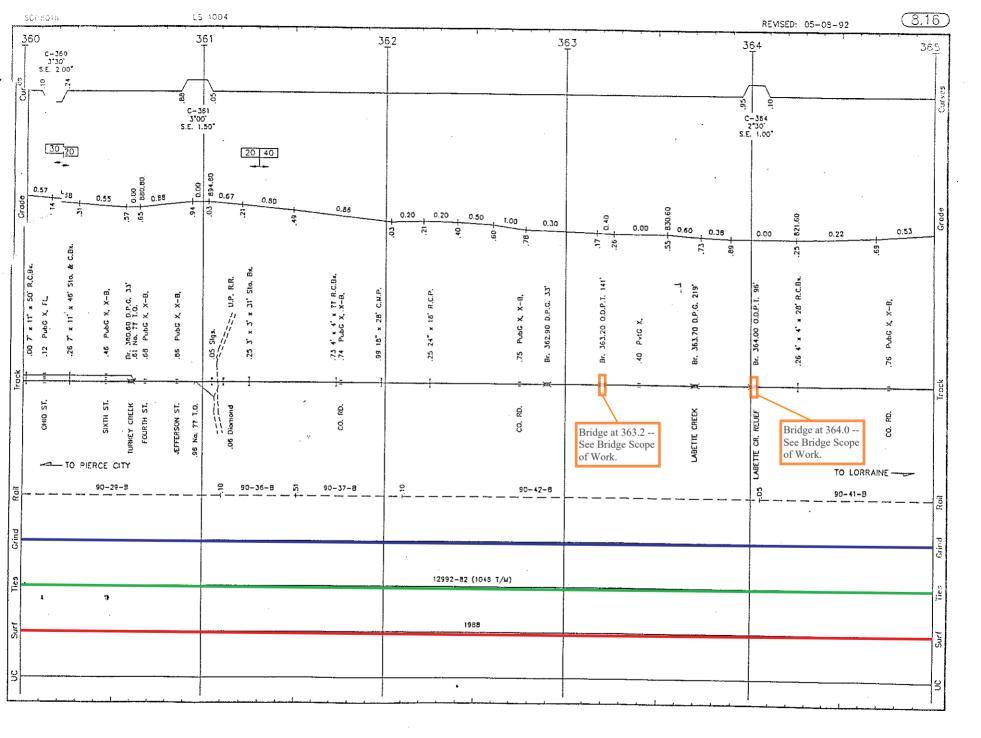

)

 $\bigcirc$ 

~ 1

| SDP8017                           | LS 1004                                                                                                          |                                                                              |         |             |                             |               |                                                          | REVISED:                     | 05-08-92                                             | (8.17                      |
|-----------------------------------|------------------------------------------------------------------------------------------------------------------|------------------------------------------------------------------------------|---------|-------------|-----------------------------|---------------|----------------------------------------------------------|------------------------------|------------------------------------------------------|----------------------------|
| 365<br>365<br>3'00'<br>S.E. 1.50' | 366                                                                                                              |                                                                              | 367     |             | 36                          | 58            | -<br>-                                                   | 369                          |                                                      | 370                        |
| C: 0.20                           | 0.80                                                                                                             | <u>০.15</u><br>ম্                                                            |         | 40<br>      | <u>0.55</u><br>දි           | 0.32          |                                                          | 00.<br>21 - 895.80           | 0.87<br>0 + 0.00<br>0 + 0.00<br>0 + 0.00<br>0 + 0.00 | 0.87                       |
| CO. RD. 2091                      | CO. RO. 372 - 76 30° = 32° R.C.P.<br>200 = 200 × 24° C.P.<br>11 = 201 24 × 24° C.M.P.<br>11 = 201 Prid X, C.M.P. | 40 Dbl. 20° x 42° C.M.P. w/Hdwl.<br>.45 Pvic X.<br>64 2' x 3' x 20' R.C.B.c. | 11      | со. RD.<br> | CO. RD. 11 .91 PubG X, X-B, |               | .62 6' x 4' x 20' R.C.B.x.<br>.78 3' x 3' x 27' R.C.B.x. | CO. RD. 1-1 .96 PubG X, X-B, | <br>Е. FORK DEER CR. Д Вг. 369.50 D.P.G. 65' & 2-33' | Со. RD. 37198 РubC X, X-B. |
| 90-41-9                           |                                                                                                                  |                                                                              | <u></u> |             | 90-45-B                     |               |                                                          | 110-59-B                     | نی<br>TO LORRAI                                      | νε                         |
|                                   |                                                                                                                  | 12992—82 (1048 T/4)                                                          |         | 01          |                             | 17525-83 (66) | 9 7/11)                                                  |                              |                                                      |                            |
|                                   |                                                                                                                  |                                                                              |         | 1988        |                             |               |                                                          |                              |                                                      |                            |
| <u>_</u>                          |                                                                                                                  |                                                                              | İ       |             |                             |               | •<br>•                                                   |                              |                                                      |                            |