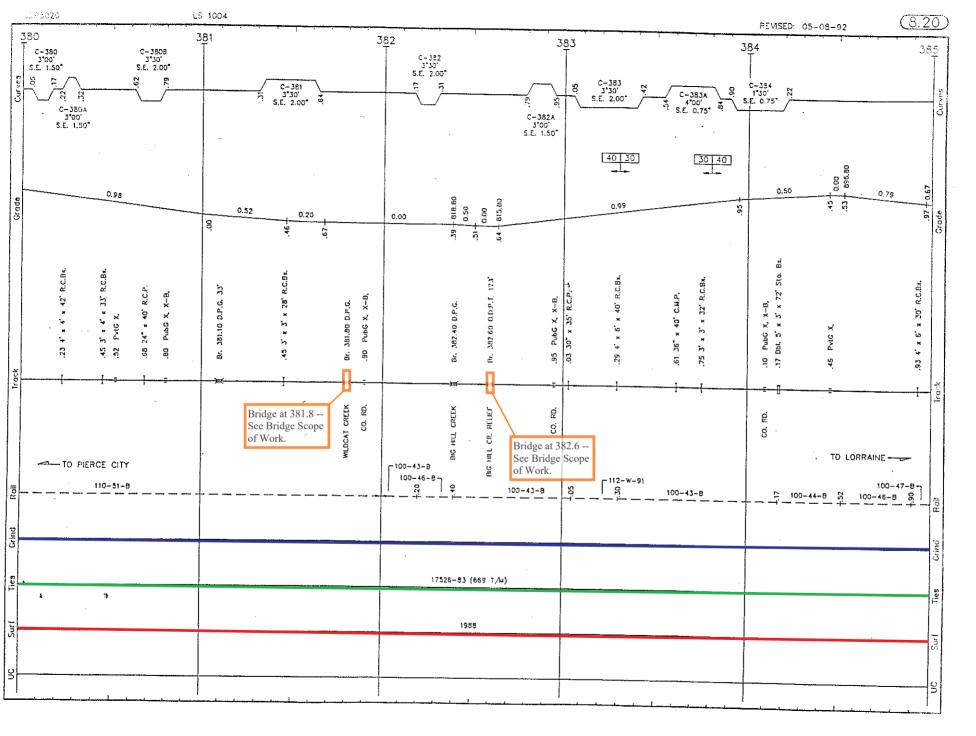

() (

.

~

· · · ·

); .

| 370                                                                                                                          | 371                                                                                                     | 1                        | 3 <u>7</u> 2                                             | 3 <u>7</u> 3                                                              |                                                                        | ······································                                  | 8.1  |
|------------------------------------------------------------------------------------------------------------------------------|---------------------------------------------------------------------------------------------------------|--------------------------|----------------------------------------------------------|---------------------------------------------------------------------------|------------------------------------------------------------------------|-------------------------------------------------------------------------|------|
|                                                                                                                              | Ť                                                                                                       |                          |                                                          | T                                                                         |                                                                        | 374                                                                     | 31   |
|                                                                                                                              |                                                                                                         |                          |                                                          |                                                                           |                                                                        |                                                                         |      |
|                                                                                                                              |                                                                                                         |                          |                                                          |                                                                           |                                                                        |                                                                         |      |
| 40 30                                                                                                                        | 30 4                                                                                                    | 40                       |                                                          |                                                                           | •                                                                      |                                                                         |      |
| <u>سوماليوند</u>                                                                                                             | =10 <sup>-</sup> 0-                                                                                     | -                        |                                                          |                                                                           |                                                                        |                                                                         |      |
| 0.87 0.17                                                                                                                    | 0.73                                                                                                    | 0.55 0.53                | 0.00 88 0.83 0.                                          |                                                                           |                                                                        |                                                                         |      |
| μ.<br>                                                                                                                       | . <i>در</i> .<br>دو.                                                                                    | 8                        | 6 13 10 10 10 10 10 10 10 10 10 10 10 10 10              | 67 0.10 1.00                                                              | 0.50 0.00 0.95                                                         |                                                                         |      |
|                                                                                                                              | 2                                                                                                       |                          |                                                          |                                                                           |                                                                        |                                                                         | ),54 |
| J                                                                                                                            | w/Makway                                                                                                |                          |                                                          | _                                                                         | J                                                                      | . 29<br>. 47 -<br>. 66                                                  |      |
| 3 % * 2 * 7? R.C.B.,<br>2 PubG % X-B.<br>2 PubG % X-B.<br>5 PubG % X-B.<br>6 N 7 10.<br>0 PubG % X-B.<br>6 3 * 3 * 40 Sto B. |                                                                                                         | Ц.                       | io                                                       | .47 12' × 6' × 20' R.C.Slab<br>05 Pub6 × Y8.                              | x 21' C.H.P.<br>4' x 24' C.B.K<br>x 8.5' x 14' R.C.B.K<br>0 i.B.S. 50' | 8.7.8<br>2.7.8                                                          |      |
| × × 0,<br>× × 0,<br>× × 0,<br>× × 0,<br>× × 0,<br>× × 0,                                                                     | .55 PubG X, X-B.<br>.82 PubG X, F/G.<br>.75 PubG X, X-B,<br>Br. 370.90 0.0.F.T, 30'<br>.03 PubG X, X-B. |                          | .72 PVIC X,                                              | 12' × 6' × 20' F<br>PubC X, X-8                                           | x 21 C.U.P.<br>4. x 24. C.B.<br>x 8.5 x 14. R<br>x 8.5 x 14. R         | х-в,<br>с.м.Р.<br>20° к.с                                               |      |
| Fubc 7<br>Pubc 7<br>Pubc 77<br>Pubc 77                                                                                       | PubG X,<br>PubG X,<br>PubG X,<br>70.90 D.C                                                              | Ух 3'х 2+'<br>Ух 3'х 2+' | .72 PvIC X,<br>Br. 372.00 D<br>04 Pubc X,<br>.25 PvIC X, | - 9<br>- 2<br>- 2<br>- 2<br>- 2<br>- 2<br>- 2<br>- 2<br>- 2<br>- 2<br>- 2 | • * ia                                                                 | PubG X, X-B.<br>16 x, 40 C.N.                                           |      |
| <b>6</b> 8334€ €                                                                                                             | 55<br>25 25 25<br>25 25                                                                                 | .15 3                    | Br. 3                                                    | 20 55 F                                                                   | .09 36" × '* × '20 4' × '20 4'5' × '30 4.5' Br30 3.1.9                 | .08 PubG X, X-B.<br>.40 36 x 40 C.M.P.<br>.314.85 5' x 10' x 20' R.C.B. |      |
| <u>=</u>                                                                                                                     |                                                                                                         | <del></del>              |                                                          | ł                                                                         |                                                                        |                                                                         |      |
| 1 21,                                                                                                                        | 21 21 22 22                                                                                             | 36                       | ä                                                        | ģ                                                                         | ×                                                                      |                                                                         |      |
| WABASH ST.                                                                                                                   | WELLS ST.<br>HOUSTON ST.<br>LINCOLN ST.<br>MALTER ST.                                                   | них, <b>ж</b> .А 96      | DEER CREEK                                               | CO. RD.                                                                   | Bridge at 373.9 See Bridge Scope                                       | CO. RD.                                                                 |      |
| TO PIERCE C                                                                                                                  | 4                                                                                                       | MH                       | ă                                                        |                                                                           | See Bridge Scope of Work.                                              | TO LORRAINE                                                             |      |
| TO TIENCE O                                                                                                                  |                                                                                                         |                          |                                                          | 110-59-8                                                                  | or work.                                                               | · · · · · · · · · · · · · · · · · · ·                                   | 7    |
|                                                                                                                              |                                                                                                         |                          |                                                          |                                                                           |                                                                        |                                                                         | _!   |
|                                                                                                                              |                                                                                                         |                          |                                                          |                                                                           |                                                                        |                                                                         |      |
|                                                                                                                              |                                                                                                         |                          |                                                          |                                                                           |                                                                        |                                                                         |      |
|                                                                                                                              |                                                                                                         |                          | 1752                                                     | 5-83 (669 T/W)                                                            |                                                                        |                                                                         |      |
| 4 9                                                                                                                          |                                                                                                         |                          |                                                          |                                                                           |                                                                        |                                                                         | _    |
|                                                                                                                              |                                                                                                         |                          |                                                          | 1988                                                                      |                                                                        |                                                                         |      |
|                                                                                                                              |                                                                                                         |                          |                                                          |                                                                           |                                                                        |                                                                         |      |
|                                                                                                                              |                                                                                                         | ,                        |                                                          |                                                                           |                                                                        | 3                                                                       |      |