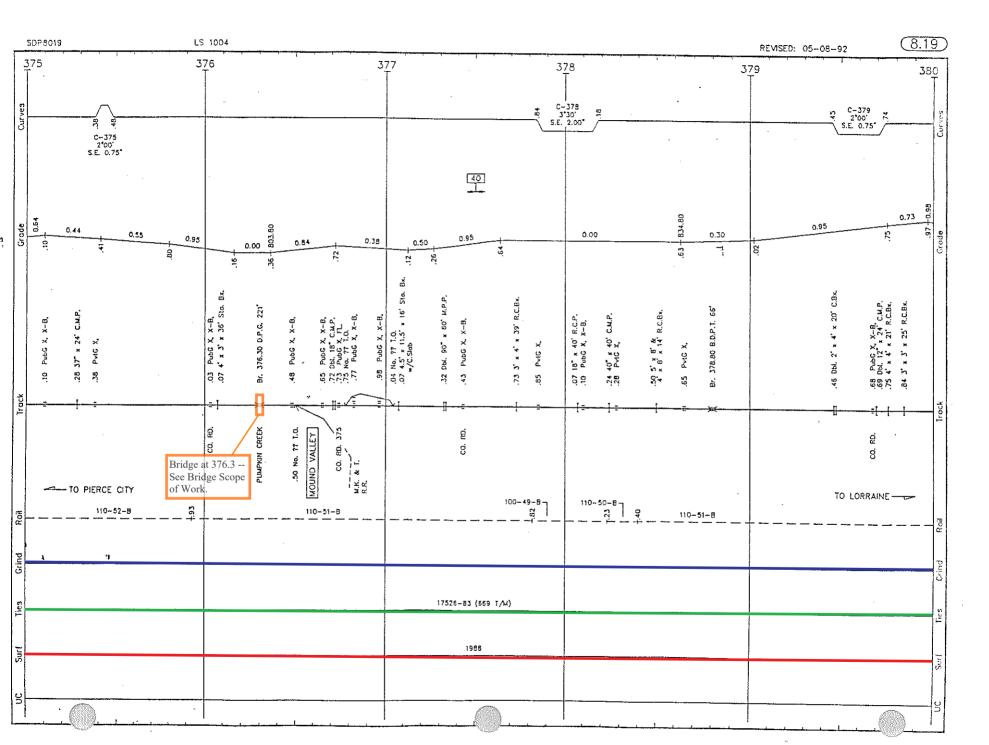

() (

.

~

· · · ·

); .

| 370                                                                                                                          | 371                                                                                                     | 1                        | 3 <u>7</u> 2                                             | 3 <u>7</u> 3                                                              |                                                                        | ······································                                  | 8.1  |
|------------------------------------------------------------------------------------------------------------------------------|---------------------------------------------------------------------------------------------------------|--------------------------|----------------------------------------------------------|---------------------------------------------------------------------------|------------------------------------------------------------------------|-------------------------------------------------------------------------|------|
|                                                                                                                              | Ť                                                                                                       |                          |                                                          | T                                                                         |                                                                        | 374                                                                     | 31   |
|                                                                                                                              |                                                                                                         |                          |                                                          |                                                                           |                                                                        |                                                                         |      |
|                                                                                                                              |                                                                                                         |                          |                                                          |                                                                           |                                                                        |                                                                         |      |
| 40 30                                                                                                                        | 30 4                                                                                                    | 40                       |                                                          |                                                                           | •                                                                      |                                                                         |      |
| <u>سوماليوند</u>                                                                                                             | =10 <sup>-</sup> 0-                                                                                     | -                        |                                                          |                                                                           |                                                                        |                                                                         |      |
| 0.87 0.17                                                                                                                    | 0.73                                                                                                    | 0.55 0.53                | 0.00 88 0.83 0.                                          |                                                                           |                                                                        |                                                                         |      |
| μ.<br>                                                                                                                       | . <i>در</i> .<br>دو.                                                                                    | 8                        | 6 13 10 10 10 10 10 10 10 10 10 10 10 10 10              | 67 0.10 1.00                                                              | 0.50 0.00 0.95                                                         |                                                                         |      |
|                                                                                                                              | 2                                                                                                       |                          |                                                          |                                                                           |                                                                        |                                                                         | ),54 |
| J                                                                                                                            | w/Makway                                                                                                |                          |                                                          | _                                                                         | J                                                                      | . 29<br>. 47 -<br>. 66                                                  |      |
| 3 % * 2 * 7? R.C.B.,<br>2 PubG % X-B.<br>2 PubG % X-B.<br>5 PubG % X-B.<br>6 N 7 10.<br>0 PubG % X-B.<br>6 3 * 3 * 40 Sto B. |                                                                                                         | Ц.                       | io                                                       | .47 12' × 6' × 20' R.C.Slab<br>05 Pub6 × Y8.                              | x 21' C.H.P.<br>4' x 24' C.B.K<br>x 8.5' x 14' R.C.B.K<br>0 i.B.S. 50' | 8.7.8<br>2.7.8                                                          |      |
| × × 0,<br>× × 0,<br>× × 0,<br>× × 0,<br>× × 0,<br>× × 0,                                                                     | .55 PubG X, X-B.<br>.82 PubG X, F/G.<br>.75 PubG X, X-B,<br>Br. 370.90 0.0.F.T, 30'<br>.03 PubG X, X-B. |                          | .72 PVIC X,                                              | 12' × 6' × 20' F<br>PubC X, X-8                                           | x 21 C.U.P.<br>4. x 24. C.B.<br>x 8.5 x 14. R<br>x 8.5 x 14. R         | х-в,<br>с.м.Р.<br>20° к.с                                               |      |
| Fubc 7<br>Pubc 7<br>Pubc 77<br>Pubc 77                                                                                       | PubG X,<br>PubG X,<br>PubG X,<br>70.90 D.C                                                              | Ух 3'х 2+'<br>Ух 3'х 2+' | .72 PvIC X,<br>Br. 372.00 D<br>04 Pubc X,<br>.25 PvIC X, | - 9<br>- 2<br>- 2<br>- 2<br>- 2<br>- 2<br>- 2<br>- 2<br>- 2<br>- 2<br>- 2 | • * ia                                                                 | PubG X, X-B.<br>16 x, 40 C.N.                                           |      |
| <b>6</b> 8334€ €                                                                                                             | 55<br>25 25 25<br>25 25                                                                                 | .15 3                    | Br. 3                                                    | 20 55 F                                                                   | .09 36" × '* × '20 4' × '20 4'5' × '30 4.5' Br30 3.1.9                 | .08 PubG X, X-B.<br>.40 36 x 40 C.M.P.<br>.314.85 5' x 10' x 20' R.C.B. |      |
| <u>=</u>                                                                                                                     |                                                                                                         | <del></del>              |                                                          | ł                                                                         |                                                                        |                                                                         |      |
| 1 21,                                                                                                                        | 21 21 22 22                                                                                             | 36                       | ä                                                        | ģ                                                                         | ×                                                                      |                                                                         |      |
| WABASH ST.                                                                                                                   | WELLS ST.<br>HOUSTON ST.<br>LINCOLN ST.<br>MALTER ST.                                                   | них, <b>ж</b> .А 96      | DEER CREEK                                               | CO. RD.                                                                   | Bridge at 373.9 See Bridge Scope                                       | CO. RD.                                                                 |      |
| TO PIERCE C                                                                                                                  | 4                                                                                                       | MH                       | ă                                                        |                                                                           | See Bridge Scope of Work.                                              | TO LORRAINE                                                             |      |
| TO TIENCE O                                                                                                                  |                                                                                                         |                          |                                                          | 110-59-8                                                                  | or work.                                                               | · · · · · · · · · · · · · · · · · · ·                                   | 7    |
|                                                                                                                              |                                                                                                         |                          |                                                          |                                                                           |                                                                        |                                                                         | _!   |
|                                                                                                                              |                                                                                                         |                          |                                                          |                                                                           |                                                                        |                                                                         |      |
|                                                                                                                              |                                                                                                         |                          |                                                          |                                                                           |                                                                        |                                                                         |      |
|                                                                                                                              |                                                                                                         |                          | 1752                                                     | 5-83 (669 T/W)                                                            |                                                                        |                                                                         |      |
| 4 9                                                                                                                          |                                                                                                         |                          |                                                          |                                                                           |                                                                        |                                                                         | _    |
|                                                                                                                              |                                                                                                         |                          |                                                          | 1988                                                                      |                                                                        |                                                                         |      |
|                                                                                                                              |                                                                                                         |                          |                                                          |                                                                           |                                                                        |                                                                         |      |
|                                                                                                                              |                                                                                                         | ,                        |                                                          |                                                                           |                                                                        | 3                                                                       |      |