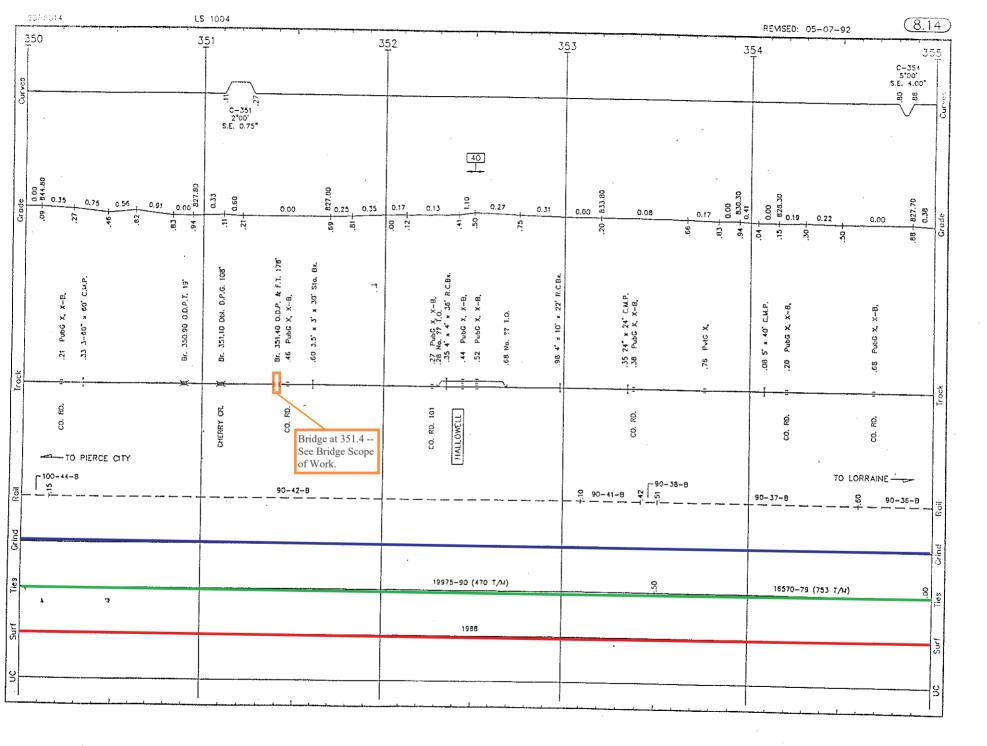

ð. .

` ()

| 340                        | 341<br>T       |                                | 342                                                | 3                                     | 43<br>T                                                                                                                             | REMSED: 05-<br>344<br>T                                                                                                                                                                       | 3                                                                  |
|----------------------------|----------------|--------------------------------|----------------------------------------------------|---------------------------------------|-------------------------------------------------------------------------------------------------------------------------------------|-----------------------------------------------------------------------------------------------------------------------------------------------------------------------------------------------|--------------------------------------------------------------------|
|                            |                | C-34<br>2'30<br>S.E. 1,0       | 2<br>xx <sup>-</sup>                               | 20 20<br>C-342A<br>4*30<br>S.E. 3.00* |                                                                                                                                     | S.E. 1.00*                                                                                                                                                                                    |                                                                    |
|                            | 0.75 0.67 1.00 | 1.00 0.94 0.36 1.14<br>5 5 5 5 | 28 81.1<br>37 0.37<br>0.00                         | 0.53 0.53 0.72<br>0.53 0.53 0.72      | 0.42<br>0.42<br>0.55<br>0.000<br>0.000<br>10<br>10<br>10<br>10<br>10<br>10<br>10<br>10<br>10<br>10<br>10<br>10                      |                                                                                                                                                                                               | <u>,33 1,00 0.45 0 4</u>                                           |
| 1.<br>.12 РubС X, X-B,<br> |                |                                | Ж Ви. 342.30 0.D.F.T. 42<br>Ви. 342.40 8.0.F.T. 56 | 77 4' x 4'' x 40' R.C.B.              |                                                                                                                                     | ab Pube X + 40 C.M.P.<br>ab Pube X - C.M.P.<br>ab Pube X X - C.M.P.<br>- 39 Pube X X - Ge' R.C.B.,<br>- 99 Dbl. 3' x 3' 66' R.C.B.,<br>20 No. 77 1.0.<br>21 Pube X X - B.<br>- 22 No. 77 1.0. | .64 42" × 40" C.M.P.<br>.80 No. 77 T.O.<br>.00 344.60 0.D.P.T. 28" |
| g<br>g<br>To pierce city   | CO. RO.        | ନ୍ମ<br>ପ୍ର<br>112-67-8         |                                                    |                                       | MKT COLUMBUS<br>MKT COLUMBUS<br>HWY, 969<br>10 AFTON<br>10 AFTON<br>10 Start<br>100 Start<br>100 Start<br>100 Start<br>100 MHAA ST. | H H H H H H H H H H H H H H H H H H H                                                                                                                                                         | TO LORRAINE                                                        |
| 1 ;;                       |                |                                |                                                    | (470 T/M)                             |                                                                                                                                     |                                                                                                                                                                                               |                                                                    |
|                            |                |                                | 19                                                 | 56                                    |                                                                                                                                     |                                                                                                                                                                                               |                                                                    |