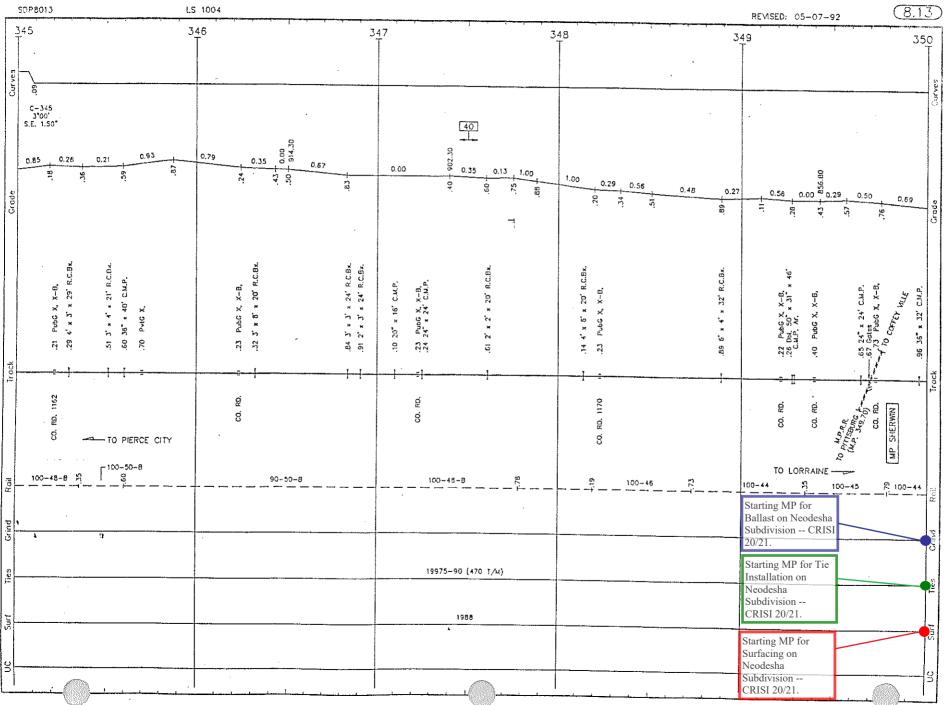

ð. .

` ()

| 340                        | 341<br>T       |                                | 342                                                | 3                                     | 43<br>T                                                                                                                             | REMSED: 05-<br>344<br>T                                                                                                                                                                       | 3                                                                  |
|----------------------------|----------------|--------------------------------|----------------------------------------------------|---------------------------------------|-------------------------------------------------------------------------------------------------------------------------------------|-----------------------------------------------------------------------------------------------------------------------------------------------------------------------------------------------|--------------------------------------------------------------------|
|                            |                | C-34<br>2'30<br>S.E. 1,0       | 2<br>xx <sup>-</sup>                               | 20 20<br>C-342A<br>4*30<br>S.E. 3.00* |                                                                                                                                     | S.E. 1.00*                                                                                                                                                                                    |                                                                    |
|                            | 0.75 0.67 1.00 | 1.00 0.94 0.36 1.14<br>5 5 5 5 | 28 81.1<br>37 0.37<br>0.00                         | 0.53 0.53 0.72<br>0.53 0.53 0.72      | 0.42<br>0.42<br>0.55<br>0.000<br>0.000<br>10<br>10<br>10<br>10<br>10<br>10<br>10<br>10<br>10<br>10<br>10<br>10                      |                                                                                                                                                                                               | <u>,33 1,00 0.45 0 4</u>                                           |
| 1.<br>.12 РubС X, X-B,<br> |                |                                | Ж Ви. 342.30 0.D.F.T. 42<br>Ви. 342.40 8.0.F.T. 56 | 77 4' x 4'' x 40' R.C.B.              |                                                                                                                                     | ab Pube X + 40 C.M.P.<br>ab Pube X - C.M.P.<br>ab Pube X X - C.M.P.<br>- 39 Pube X X - Ge' R.C.B.,<br>- 99 Dbl. 3' x 3' 66' R.C.B.,<br>20 No. 77 1.0.<br>21 Pube X X - B.<br>- 22 No. 77 1.0. | .64 42" × 40" C.M.P.<br>.80 No. 77 T.O.<br>.00 344.60 0.D.P.T. 28" |
| g<br>g<br>To pierce city   | CO. RO.        | ନ୍ମ<br>ପ୍ର<br>112-67-8         |                                                    |                                       | MKT COLUMBUS<br>MKT COLUMBUS<br>HWY, 969<br>10 AFTON<br>10 AFTON<br>10 Start<br>100 Start<br>100 Start<br>100 Start<br>100 MHAA ST. | H H H H H H H H H H H H H H H H H H H                                                                                                                                                         | TO LORRAINE                                                        |
| 1 ;;                       |                |                                |                                                    | (470 T/M)                             |                                                                                                                                     |                                                                                                                                                                                               |                                                                    |
|                            |                |                                | 19                                                 | 56                                    |                                                                                                                                     |                                                                                                                                                                                               |                                                                    |